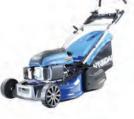

## **HYUNDAI HYM480SPR** 480mm PETROL LAWNMOWER

The HYM480SPR is a low maintenance self-propelled, rear roller lawnmower specifically designed for mowing stripes into your lawn. The 139cc 4-stroke OHV petrol engine features low noise levels and fuel consumption keeping running costs to a minimum.

## Specification

| Model                  | HYM480SPR                                       |
|------------------------|-------------------------------------------------|
| Engine Size            | 139cc                                           |
| Engine Type            | 4-Stroke OHV Single Cylinder                    |
| Rated Power            | 2.6kW                                           |
| Drive                  | Self Propelled                                  |
| Starting System        | Recoil                                          |
| Cutting Height         | 17mm-75mm (5 Heights)                           |
| Cutting Width          | 480mm / 48cm                                    |
| <b>Cutting Options</b> | Rear Discharge, Lawn Striping and Cut & Collect |
| Grass Collector        | 70L                                             |
| Deck Material          | Steel                                           |
| Dimensions             | 1530 x 620 x 1100mm                             |
| Net Weight             | 37.2kg                                          |