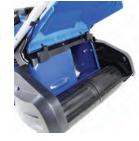

## Specification

| Model                  | HYM480SPR                                       |
|------------------------|-------------------------------------------------|
| Engine Size            | 139cc                                           |
| Engine Type            | 4-Stroke OHV Single Cylinder                    |
| Rated Power            | 2.6kW                                           |
| Drive                  | Self Propelled                                  |
| Starting System        | Recoil                                          |
| Cutting Height         | 17mm-75mm (5 Heights)                           |
| Cutting Width          | 480mm / 48cm                                    |
| <b>Cutting Options</b> | Rear Discharge, Lawn Striping and Cut & Collect |
| Grass Collector        | 70L                                             |
| Deck Material          | Steel                                           |
| Dimensions             | 1530 x 620 x 1100mm                             |
| Net Weight             | 37.2kg                                          |