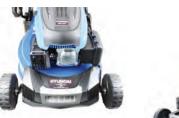

## **HYUNDAI HYM480SPR** 480mm PETROL LAWNMOWER

The HYM480SPR is a low maintenance self-propelled, rear roller lawnmower specifically designed for mowing stripes into your lawn. The 139cc 4-stroke OHV petrol engine features low noise levels and fuel consumption keeping running costs to a minimum.

## Specification

| Model                  | HYM480SPR                                       |
|------------------------|-------------------------------------------------|
| Engine Size            | 139cc                                           |
| Engine Type            | 4-Stroke OHV Single Cylinder                    |
| Rated Power            | 2.6kW                                           |
| Drive                  | Self Propelled                                  |
| Starting System        | Recoil                                          |
| Cutting Height         | 17mm-75mm (5 Heights)                           |
| Cutting Width          | 480mm / 48cm                                    |
| <b>Cutting Options</b> | Rear Discharge, Lawn Striping and Cut & Collect |
| Grass Collector        | 70L                                             |
| Deck Material          | Steel                                           |
| Dimensions             | 1530 x 620 x 1100mm                             |
| Net Weight             | 37.2kg                                          |