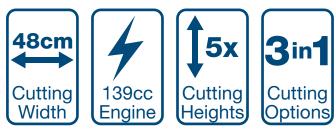

## Specification

| Model                  | HYM480SPR                                       |
|------------------------|-------------------------------------------------|
| Engine Size            | 139cc                                           |
| Engine Type            | 4-Stroke OHV Single Cylinder                    |
| Rated Power            | 2.6kW                                           |
| Drive                  | Self Propelled                                  |
| Starting System        | Recoil                                          |
| Cutting Height         | 17mm-75mm (5 Heights)                           |
| Cutting Width          | 480mm / 48cm                                    |
| <b>Cutting Options</b> | Rear Discharge, Lawn Striping and Cut & Collect |
| Grass Collector        | 70L                                             |
| Deck Material          | Steel                                           |
| Dimensions             | 1530 x 620 x 1100mm                             |
| Net Weight             | 37.2kg                                          |