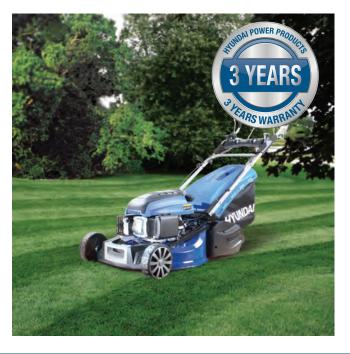

## **HYUNDAI HYM480SPR** 480mm PETROL LAWNMOWER

The HYM480SPR is a low maintenance self-propelled, rear roller lawnmower specifically designed for mowing stripes into your lawn. The 139cc 4-stroke OHV petrol engine features low noise levels and fuel consumption keeping running costs to a minimum.